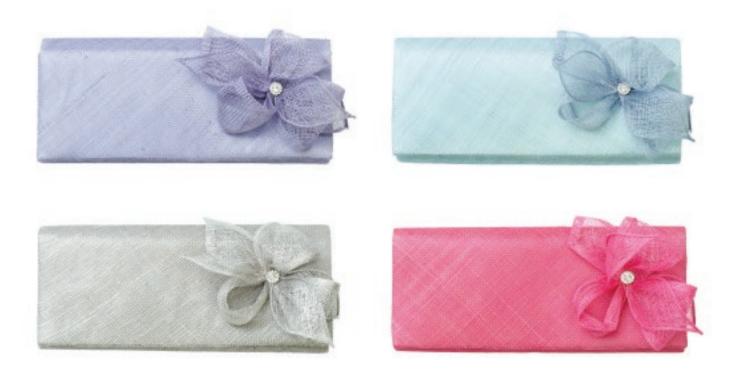

Our Elegance 2020 collection consists of beautifully sculpted hats, fascinators, and headbands which offer the perfect finishing touch for any occasion whether it's a day at the races, someone's big day or a summer event. For this collection, we have focused on intricate yet effortless designs in colours ranging from monochrome to fuchsia. This diverse range perfectly blends classic style with modern millinery trends, offering a plethora of choice for any customer looking to add a touch of elegance to their product line.

Paying special attention to artistically designed trims and ornamental shapes, the Elegance 2020 collection combines floral sculptured pieces, delicate feather clips and classic hats, to curate a bespoke selection made for any occasion.