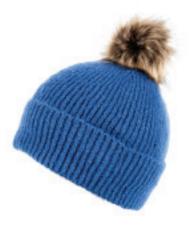

KELLY HAT RASPBERRY

KELLY GLOVE RASPBERRY

KELLY SCARF RASPBERRY

**AVAILABLE IN**Black, Grey, Raspberry, Rust, Plum, Oatmeal, Mint

KELLY HAT MINT

KELLY GLOVE MINT

KELLY SCARF MINT

KELLY HAT PLUM