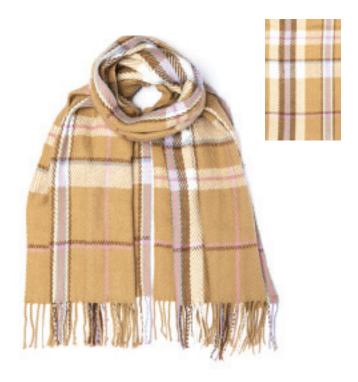

Our Ladies collection is a bright and beautiful range of cosy designs, from beanies and snoods to our signature superfluffy scarves. This season's on-trend colours include neutral camel shades, soft powder blues and cool mint green.

The addition of delicate embellishments adds that special finishing touch. Our market trend research has shown a rise in popularity in bucket hats and baker boy styles featuring teddy fur and boucle fabrics, which you will also see included in the new collection.