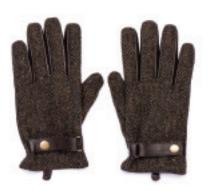

#### НОНО

**AVAILABLE IN**Green

HARRIS BBOY

**AVAILABLE IN**Black, Green

HARRIS GLOVES

**AVAILABLE IN** Black, Green

WC41

**AVAILABLE IN**Assorted Tweeds

WC41

WC4

WC4

**AVAILABLE IN**Assorted Tweeds

WC40

CRACKED LEATHER

AVAILABLE IN
Dark Brown

STANFORD