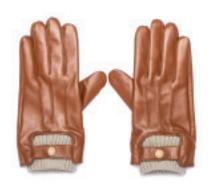

#### LIONEL GLOVE BLACK

**AVAILABLE IN**Black, Brown, Camel

#### LIONEL GLOVE CAMEL