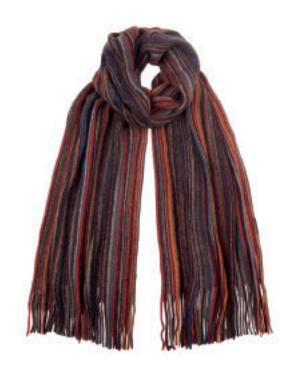

Our Mens range also features the use of bold colours across the collection, with our beanie hats designed to colour match our scarf styles to create a more cohesive overall look. We have also introduced the snood to our Mens collection for AW21 in both fashion and basic styles. Following our trend research we are featuring more fashion fabrics in both the flat cap and baker boy styles, giving traditional base colours a contemporary twist with bright pops of colour.