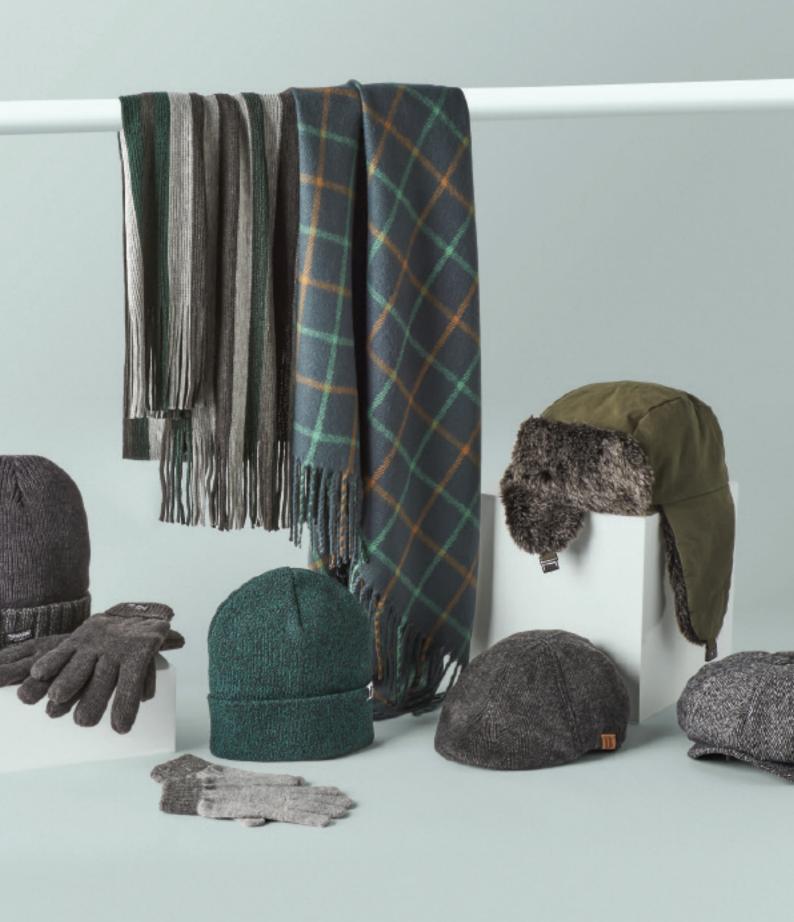

Our Ladies collection is a bright and beautiful range of cosy designs, from beanies and snoods to our signature superfluffy scarves. This season's on-trend colours include neutral camel shades, soft powder blues and cool mint green.

The addition of delicate embellishments adds that special finishing touch. Our market trend research has shown a rise in popularity in bucket hats and baker boy styles featuring teddy fur and boucle fabrics, which you will also see included in the new collection.

Our Mens range also features the use of bold colours across the collection, with our beanie hats designed to colour match our scarf styles to create a more cohesive overall look. We have also introduced the snood to our Mens collection for AW21 in both fashion and basic styles. Following our trend research we are featuring more fashion fabrics in both the flat cap and baker boy styles, giving traditional base colours a contemporary twist with bright pops of colour.