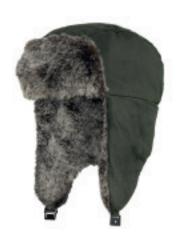

#### HUNTER HAT

# **AVAILABLE IN**Forest Green

CARSON

**AVAILABLE IN**Black, Olive, Brown

WALTER

**AVAILABLE IN**Black, Olive, Brown

CARSON