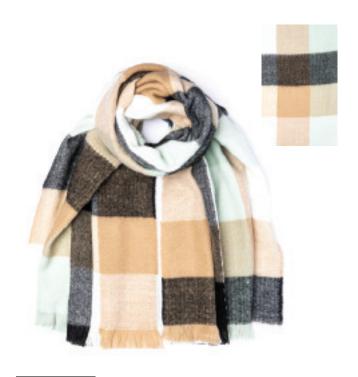

Our Ladies collection is a bright and beautiful range of cosy designs, from beanies and snoods to our signature superfluffy scarves. This season's on-trend colours include neutral camel shades, soft powder blues and cool mint green.

The addition of delicate embellishments adds that special finishing touch. Our market trend research has shown a rise in popularity in bucket hats and baker boy styles featuring teddy fur and boucle fabrics, which you will also see included in the new collection.