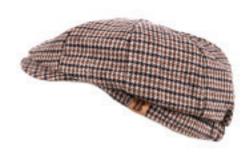

HARRIS TWEED GREEN BAKERBOY

**AVAILABLE IN**Black Tweed, Green Tweed, Blue Tweed

ELLIOT CAP

**AVAILABLE IN**Grey Check

ELLIOT GLOVE

ETHAN BAKERBOY

**AVAILABLE IN**Charcoal Check

CHASE BAKERBOY