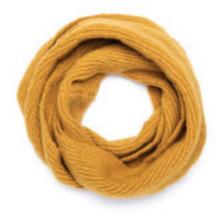

KELLY HAT RASPBERRY

KELLY GLOVE RASPBERRY

KELLY SCARF RASPBERRY

**AVAILABLE IN**Black, Grey, Raspberry, Rust, Plum, Oatmeal, Mint

KELLY HAT MINT

KELLY GLOVE MINT

KELLY SCARF MINT

KELLY HAT PLUM