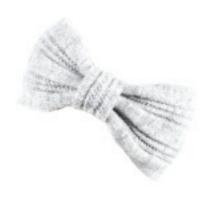

KELLY HAT RASPBERRY

KELLY GLOVE RASPBERRY

KELLY SCARF RASPBERRY

**AVAILABLE IN**Black, Grey, Raspberry, Rust, Plum, Oatmeal, Mint

KELLY HAT MINT

KELLY GLOVE MINT

KELLY SCARF MINT

KELLY HAT PLUM