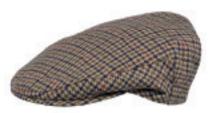

#### НОНО

**AVAILABLE IN**Green

HARRIS BBOY

**AVAILABLE IN**Black, Green

HARRIS GLOVES

**AVAILABLE IN** Black, Green

WC41

**AVAILABLE IN**Assorted Tweeds

WC41

WC4

WC4

**AVAILABLE IN**Assorted Tweeds

WC40

CRACKED LEATHER

AVAILABLE IN
Dark Brown

STANFORD