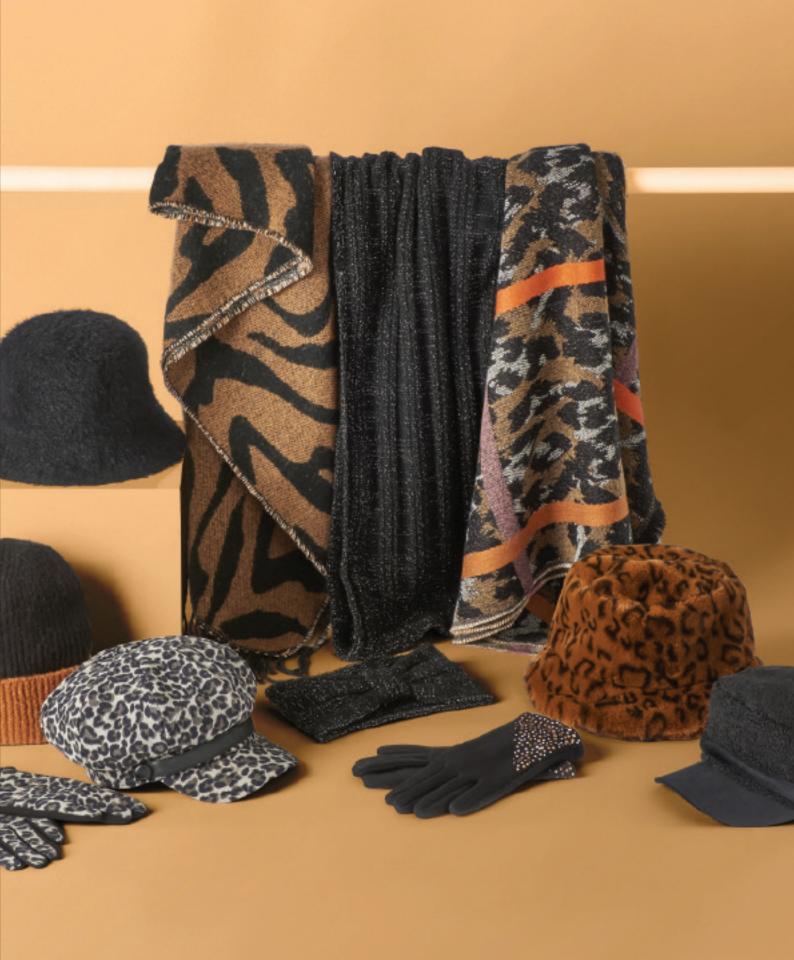

The addition of delicate embellishments adds that special finishing touch. Our market trend research has shown a rise in popularity in bucket hats and baker boy styles featuring teddy fur and boucle fabrics, which you will also see included in the new collection.