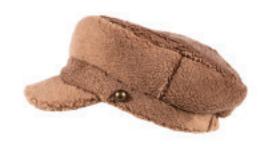

The addition of delicate embellishments adds that special finishing touch. Our market trend research has shown a rise in popularity in bucket hats and baker boy styles featuring teddy fur and boucle fabrics, which you will also see included in the new collection.