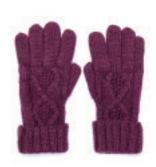

KELLY HAT RASPBERRY

KELLY GLOVE RASPBERRY

KELLY SCARF RASPBERRY

**AVAILABLE IN**Black, Grey, Raspberry, Rust, Plum, Oatmeal, Mint

KELLY HAT MINT

KELLY GLOVE MINT

KELLY SCARF MINT

KELLY HAT PLUM