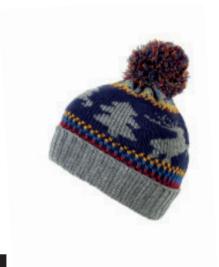

#### ALFIE SCARF

**AVAILABLE IN**Camel/Navy/Berry

RUDY

AVAILABLE IN Christmas Fairisle

**AVAILABLE IN**Pudding Design