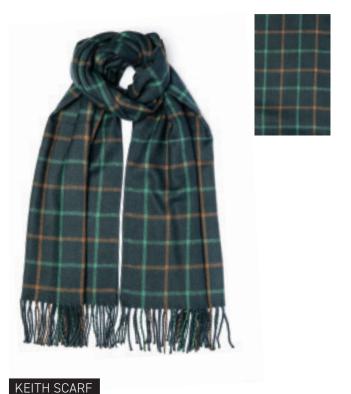

#### MAX

**AVAILABLE IN**Black, Charcoal, Khaki, Navy

AVAILABLE IN Charcoal/Grey/Navy

AVAILABLE IN Navy/Rust/Berry

AVAILABLE IN Charcoal/Grey/Green

MARTIN SCARF BLUE MIX

**AVAILABLE IN**Gold Mix/Blue Mix

KEITH SCARF

**AVAILABLE IN**Forest/Rust

AVAILABLE IN
Grey/Charcoal, Grey/Blue

**AVAILABLE IN**Grey/Oatmeal/Multi

**AVAILABLE IN** Multi