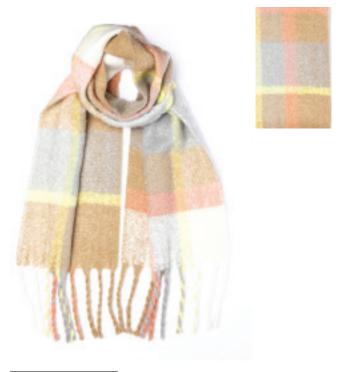

Our Ladies collection is a bright and beautiful range of cosy designs, from beanies and snoods to our signature superfluffy scarves. This season's on-trend colours include neutral camel shades, soft powder blues and cool mint green.

The addition of delicate embellishments adds that special finishing touch. Our market trend research has shown a rise in popularity in bucket hats and baker boy styles featuring teddy fur and boucle fabrics, which you will also see included in the new collection.