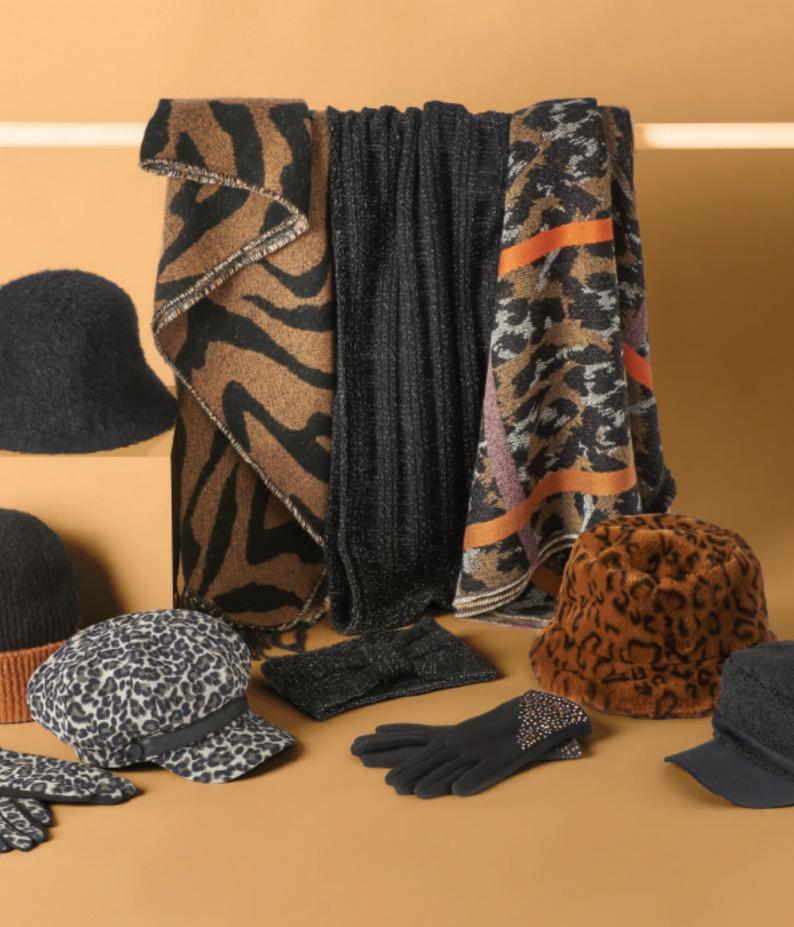

The addition of delicate embellishments adds that special finishing touch. Our market trend research has shown a rise in popularity in bucket hats and baker boy styles featuring teddy fur and boucle fabrics, which you will also see included in the new collection.

#### 0SL0

**AVAILABLE IN** Leopard

#### OSLO GLOVE

**AVAILABLE IN**Leopard