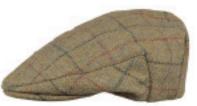

#### НОНО

**AVAILABLE IN**Green

HARRIS BBOY

**AVAILABLE IN**Black, Green

HARRIS GLOVES

**AVAILABLE IN** Black, Green

WC41

**AVAILABLE IN**Assorted Tweeds

WC41

WC4

WC4

**AVAILABLE IN**Assorted Tweeds

WC40

CRACKED LEATHER

AVAILABLE IN
Dark Brown

STANFORD