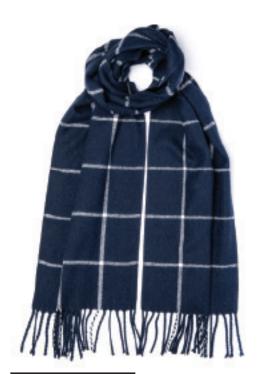

#### MAX

**AVAILABLE IN**Black, Charcoal, Khaki, Navy

AVAILABLE IN Charcoal/Grey/Navy

AVAILABLE IN Navy/Rust/Berry

AVAILABLE IN Charcoal/Grey/Green

MARTIN SCARF BLUE MIX

**AVAILABLE IN**Gold Mix/Blue Mix

KEITH SCARF

**AVAILABLE IN**Forest/Rust

AVAILABLE IN
Grey/Charcoal, Grey/Blue

**AVAILABLE IN**Grey/Oatmeal/Multi

**AVAILABLE IN** Multi