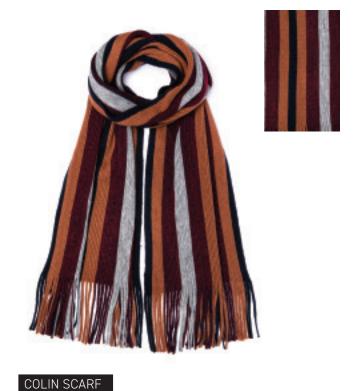

Our Mens range also features the use of bold colours across the collection, with our beanie hats designed to colour match our scarf styles to create a more cohesive overall look. We have also introduced the snood to our Mens collection for AW21 in both fashion and basic styles. Following our trend research we are featuring more fashion fabrics in both the flat cap and baker boy styles, giving traditional base colours a contemporary twist with bright pops of colour.