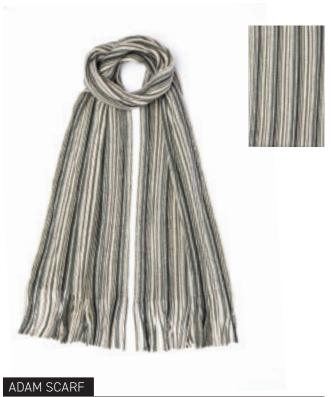

**AVAILABLE IN**Forest/Rust

AVAILABLE IN
Grey/Charcoal, Grey/Blue

**AVAILABLE IN**Grey/Oatmeal/Multi

**AVAILABLE IN** Multi