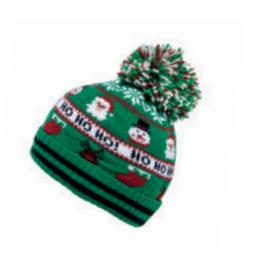

#### НОНО

**AVAILABLE IN**Green

HARRIS BBOY

**AVAILABLE IN**Black, Green

HARRIS GLOVES

**AVAILABLE IN** Black, Green

WC41

**AVAILABLE IN**Assorted Tweeds