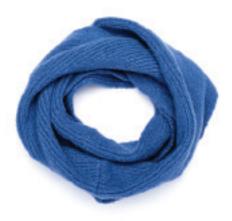

KELLY HAT RASPBERRY

KELLY GLOVE RASPBERRY

KELLY SCARF RASPBERRY

**AVAILABLE IN**Black, Grey, Raspberry, Rust, Plum, Oatmeal, Mint

KELLY HAT MINT

KELLY GLOVE MINT

KELLY SCARF MINT

KELLY HAT PLUM