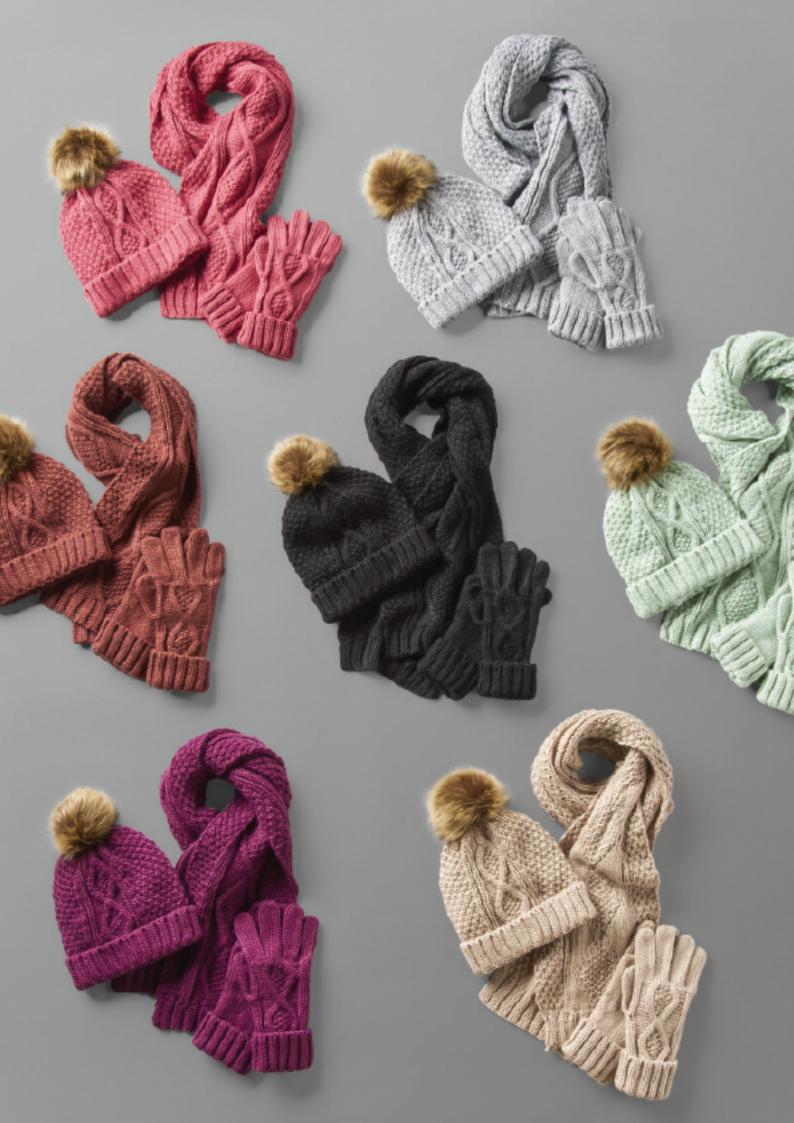

KELLY HAT RASPBERRY

KELLY GLOVE RASPBERRY

KELLY SCARF RASPBERRY

**AVAILABLE IN**Black, Grey, Raspberry, Rust, Plum, Oatmeal, Mint

KELLY HAT MINT

KELLY GLOVE MINT

KELLY SCARF MINT

KELLY HAT PLUM

KELLY GLOVE PLUM

KELLY SCARF PLUM

KELLY HAT OATMEAL

KELLY GLOVE OATMEAL

KELLY SCARF OATMEAL

BELLA HAT BABY PINK

BELLA MITT BABY PINK

BELLA SCARF BABY PINK

BELLA HAT CAMEL

BELLA MITT CAMEL

BELLA SCARF CAMEL

BELLA HAT NAVY

BELLA MITT NAVY

BELLA SCARF NAVY

BELLA HAT POWDER BLUE

BELLA MITT POWDER BLUE