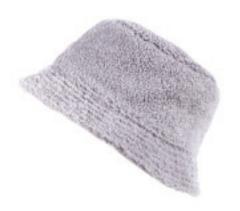

The addition of delicate embellishments adds that special finishing touch. Our market trend research has shown a rise in popularity in bucket hats and baker boy styles featuring teddy fur and boucle fabrics, which you will also see included in the new collection.

#### MOLLY BUCKET GREY

**AVAILABLE IN**Blue, Grey, Black