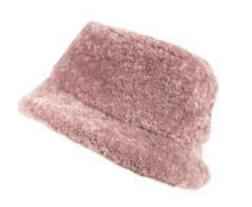

The addition of delicate embellishments adds that special finishing touch. Our market trend research has shown a rise in popularity in bucket hats and baker boy styles featuring teddy fur and boucle fabrics, which you will also see included in the new collection.

#### MOLLY BUCKET GREY

**AVAILABLE IN**Blue, Grey, Black