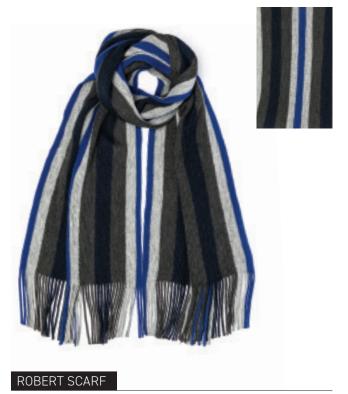

Our Mens range also features the use of bold colours across the collection, with our beanie hats designed to colour match our scarf styles to create a more cohesive overall look. We have also introduced the snood to our Mens collection for AW21 in both fashion and basic styles. Following our trend research we are featuring more fashion fabrics in both the flat cap and baker boy styles, giving traditional base colours a contemporary twist with bright pops of colour.