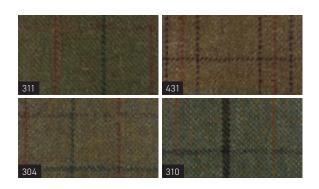

#### НОНО

**AVAILABLE IN**Green

HARRIS BBOY

**AVAILABLE IN**Black, Green

HARRIS GLOVES

**AVAILABLE IN** Black, Green

WC41

**AVAILABLE IN**Assorted Tweeds

WC41

WC4

WC4

**AVAILABLE IN**Assorted Tweeds

WC40

CRACKED LEATHER

AVAILABLE IN
Dark Brown

STANFORD