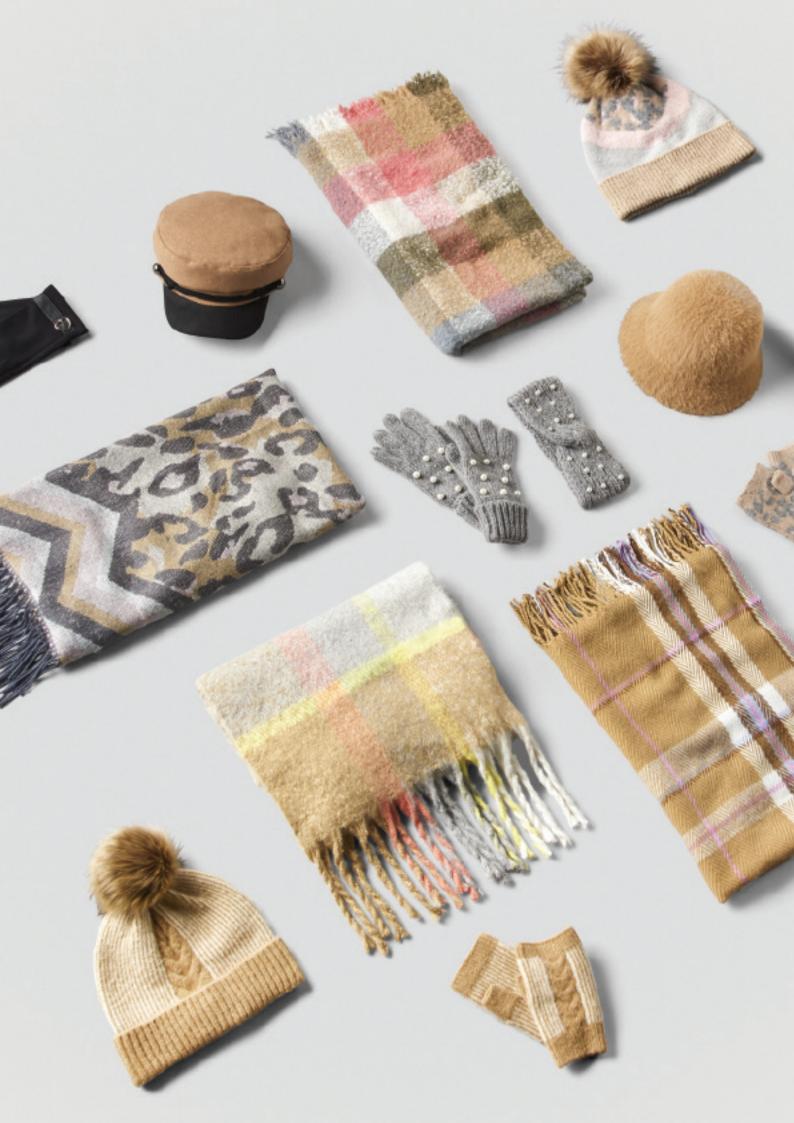

Our Ladies collection is a bright and beautiful range of cosy designs, from beanies and snoods to our signature superfluffy scarves. This season's on-trend colours include neutral camel shades, soft powder blues and cool mint green.

The addition of delicate embellishments adds that special finishing touch. Our market trend research has shown a rise in popularity in bucket hats and baker boy styles featuring teddy fur and boucle fabrics, which you will also see included in the new collection.