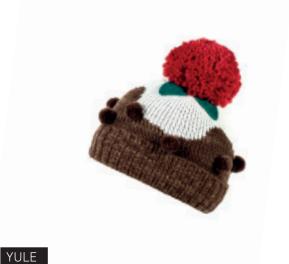

#### ALFIE SCARF

**AVAILABLE IN**Camel/Navy/Berry

RUDY

AVAILABLE IN Christmas Fairisle

**AVAILABLE IN**Pudding Design