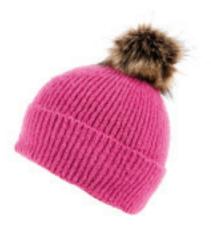

KELLY HAT RASPBERRY

KELLY GLOVE RASPBERRY

KELLY SCARF RASPBERRY

**AVAILABLE IN**Black, Grey, Raspberry, Rust, Plum, Oatmeal, Mint

KELLY HAT MINT

KELLY GLOVE MINT

KELLY SCARF MINT

KELLY HAT PLUM