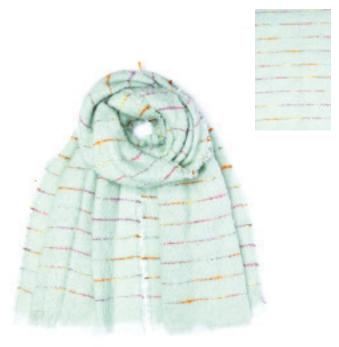

Our Ladies collection is a bright and beautiful range of cosy designs, from beanies and snoods to our signature superfluffy scarves. This season's on-trend colours include neutral camel shades, soft powder blues and cool mint green.

The addition of delicate embellishments adds that special finishing touch. Our market trend research has shown a rise in popularity in bucket hats and baker boy styles featuring teddy fur and boucle fabrics, which you will also see included in the new collection.