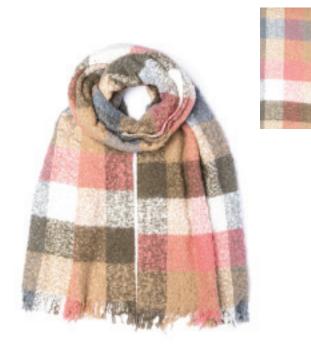

Our Ladies collection is a bright and beautiful range of cosy designs, from beanies and snoods to our signature superfluffy scarves. This season's on-trend colours include neutral camel shades, soft powder blues and cool mint green.

The addition of delicate embellishments adds that special finishing touch. Our market trend research has shown a rise in popularity in bucket hats and baker boy styles featuring teddy fur and boucle fabrics, which you will also see included in the new collection.