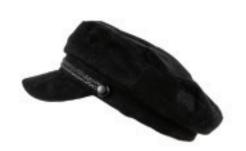

The addition of delicate embellishments adds that special finishing touch. Our market trend research has shown a rise in popularity in bucket hats and baker boy styles featuring teddy fur and boucle fabrics, which you will also see included in the new collection.