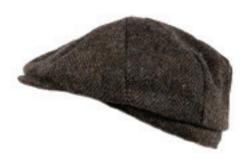

#### НОНО

**AVAILABLE IN**Green

HARRIS BBOY

**AVAILABLE IN**Black, Green

HARRIS GLOVES

**AVAILABLE IN** Black, Green

WC41

**AVAILABLE IN**Assorted Tweeds

WC41

WC4

WC4

**AVAILABLE IN**Assorted Tweeds

WC40

CRACKED LEATHER

AVAILABLE IN
Dark Brown

STANFORD