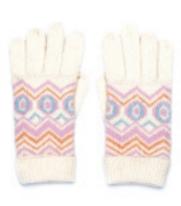

KELLY HAT RASPBERRY

KELLY GLOVE RASPBERRY

KELLY SCARF RASPBERRY

**AVAILABLE IN**Black, Grey, Raspberry, Rust, Plum, Oatmeal, Mint

KELLY HAT MINT

KELLY GLOVE MINT

KELLY SCARF MINT

KELLY HAT PLUM