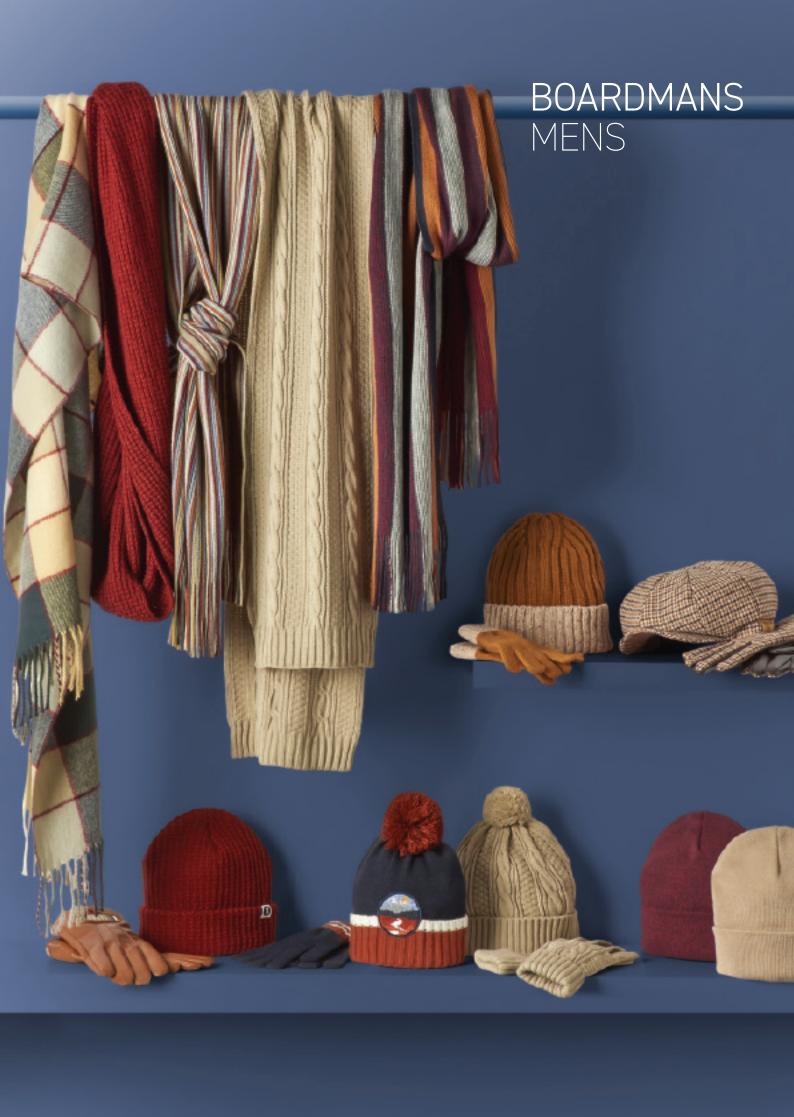

# OARDMANS ARE THE UK'S LEADING FASHION ACCESSORIES SUPPLIER FOR HATS, SCARVES AND GLOVES.

At Boardmans, our mission is to create the perfect accessories to complete every outfit.

For our brand new Autumn/Winter 2021 collection we have focused on developing a number of designs using recycled yarns, reinforcing our commitment to improving sustainability across all of our ranges.

Our Mens range also features the use of bold colours across the collection, with our beanie hats designed to colour match our scarf styles to create a more cohesive overall look. We have also introduced the snood to our Mens collection for AW21 in both fashion and basic styles. Following our trend research we are featuring more fashion fabrics in both the flat cap and baker boy styles, giving traditional base colours a contemporary twist with bright pops of colour.