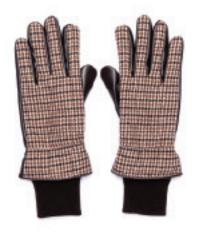

HARRIS TWEED GREEN BAKERBOY

**AVAILABLE IN**Black Tweed, Green Tweed, Blue Tweed

ELLIOT CAP

**AVAILABLE IN**Grey Check

ELLIOT GLOVE

ETHAN BAKERBOY

**AVAILABLE IN**Charcoal Check

CHASE BAKERBOY