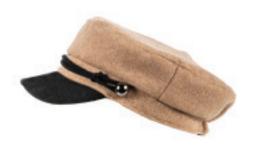

The addition of delicate embellishments adds that special finishing touch. Our market trend research has shown a rise in popularity in bucket hats and baker boy styles featuring teddy fur and boucle fabrics, which you will also see included in the new collection.