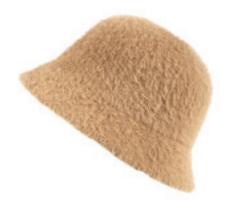

The addition of delicate embellishments adds that special finishing touch. Our market trend research has shown a rise in popularity in bucket hats and baker boy styles featuring teddy fur and boucle fabrics, which you will also see included in the new collection.

#### MINNIE CAMEL

**AVAILABLE IN** Black, Camel

**AVAILABLE IN** Black

FREDA

**AVAILABLE IN** Camel

PARIS

**AVAILABLE IN**Camel/Black