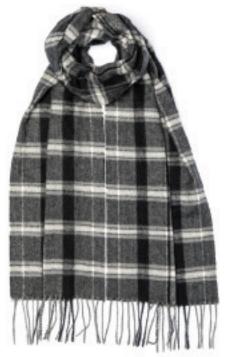

#### MAX

**AVAILABLE IN**Black, Charcoal, Khaki, Navy

AVAILABLE IN Charcoal/Grey/Navy

AVAILABLE IN Navy/Rust/Berry

AVAILABLE IN Charcoal/Grey/Green

MARTIN SCARF BLUE MIX

**AVAILABLE IN**Gold Mix/Blue Mix

KEITH SCARF

**AVAILABLE IN**Forest/Rust

AVAILABLE IN
Grey/Charcoal, Grey/Blue

**AVAILABLE IN**Grey/Oatmeal/Multi

**AVAILABLE IN** Multi