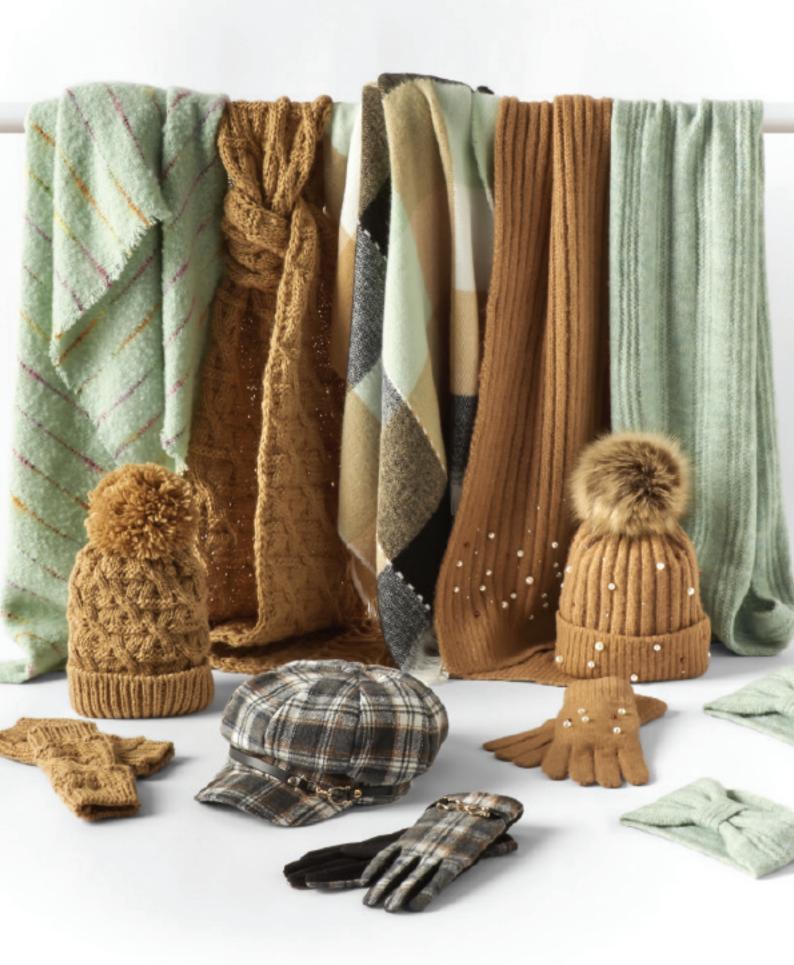

Our Ladies collection is a bright and beautiful range of cosy designs, from beanies and snoods to our signature superfluffy scarves. This season's on-trend colours include neutral camel shades, soft powder blues and cool mint green.

The addition of delicate embellishments adds that special finishing touch. Our market trend research has shown a rise in popularity in bucket hats and baker boy styles featuring teddy fur and boucle fabrics, which you will also see included in the new collection.