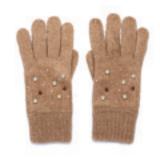

#### MINNIE CAMEL

**AVAILABLE IN** Black, Camel

**AVAILABLE IN** Black

FREDA

**AVAILABLE IN** Camel

PARIS

**AVAILABLE IN**Camel/Black