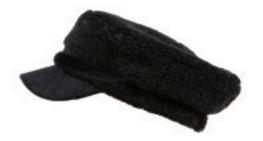

The addition of delicate embellishments adds that special finishing touch. Our market trend research has shown a rise in popularity in bucket hats and baker boy styles featuring teddy fur and boucle fabrics, which you will also see included in the new collection.