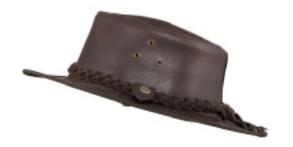

WC41

WC4

WC4

**AVAILABLE IN**Assorted Tweeds

WC40

CRACKED LEATHER

AVAILABLE IN
Dark Brown

STANFORD

**AVAILABLE IN**Black, Brown