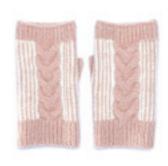

## HAMPTON ARMWARMER

**AVAILABLE IN**Camel, Pink

NINA HAT PINK

AVAILABLE IN Camel/Grey/Pink, Camel/Rust/Pink

MELODY MITT CAMEL/RUST/PINK

MELODY MITT CAMEL/GREY/PINK

MADDY HEADBAND PINK

MADDY SNOOD PINK