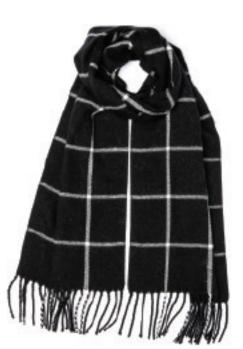

#### MAX

**AVAILABLE IN**Black, Charcoal, Khaki, Navy

AVAILABLE IN Charcoal/Grey/Navy

AVAILABLE IN Navy/Rust/Berry

AVAILABLE IN Charcoal/Grey/Green

MARTIN SCARF BLUE MIX

**AVAILABLE IN**Gold Mix/Blue Mix

KEITH SCARF

**AVAILABLE IN**Forest/Rust

AVAILABLE IN
Grey/Charcoal, Grey/Blue

**AVAILABLE IN**Grey/Oatmeal/Multi

**AVAILABLE IN** Multi