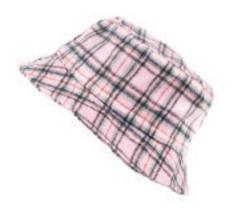

The addition of delicate embellishments adds that special finishing touch. Our market trend research has shown a rise in popularity in bucket hats and baker boy styles featuring teddy fur and boucle fabrics, which you will also see included in the new collection.

#### TABITHA PINK

AVAILABLE IN
Pink multi check, Oatmeal multi check