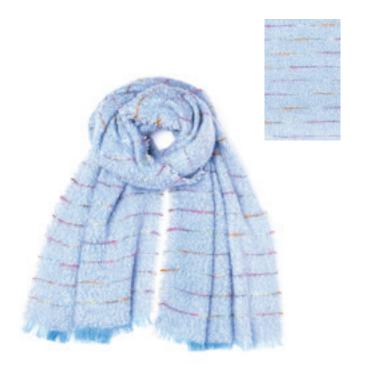

Our Ladies collection is a bright and beautiful range of cosy designs, from beanies and snoods to our signature superfluffy scarves. This season's on-trend colours include neutral camel shades, soft powder blues and cool mint green.

The addition of delicate embellishments adds that special finishing touch. Our market trend research has shown a rise in popularity in bucket hats and baker boy styles featuring teddy fur and boucle fabrics, which you will also see included in the new collection.