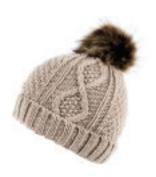

KELLY HAT RASPBERRY

KELLY GLOVE RASPBERRY

KELLY SCARF RASPBERRY

**AVAILABLE IN**Black, Grey, Raspberry, Rust, Plum, Oatmeal, Mint

KELLY HAT MINT

KELLY GLOVE MINT

KELLY SCARF MINT

KELLY HAT PLUM