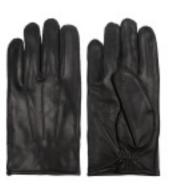

#### FINN SCARF

**AVAILABLE IN** Grey/White



#### ALFIE SCARF

**AVAILABLE IN**Camel/Navy/Berry



RUDY

AVAILABLE IN Christmas Fairisle



**AVAILABLE IN**Pudding Design



#### WINTER

**AVAILABLE IN**Candy Cane Fairisle



# TREEFAIR

**AVAILABLE IN** Navy/Red



## EMMANUEL

**AVAILABLE IN** Red



#### НОНО

**AVAILABLE IN**Green



HARRIS BBOY

**AVAILABLE IN**Black, Green



HARRIS GLOVES

**AVAILABLE IN** Black, Green





WC41

**AVAILABLE IN**Assorted Tweeds

WC41

WC4





WC4

**AVAILABLE IN**Assorted Tweeds









WC40



CRACKED LEATHER

AVAILABLE IN
Dark Brown



STANFORD

**AVAILABLE IN**Black, Brown



#### LIONEL GLOVE BLACK

**AVAILABLE IN**Black, Brown, Camel



#### HARRIS

**AVAILABLE IN** Black, Green



#### CRUSHABLE LEATHER

**AVAILABLE IN**Dark Brown



#### SHERWOOD

**AVAILABLE IN** Black



#### LIONEL GLOVE CAMEL



#### NICK

**AVAILABLE IN** Black, Brown



ENQUIRIES@BOARDMANSDESIGN.COM

UNIT 10 WESTPOINT ENTERPRISE PARK CLARENCE AVENUE MANCHESTER M17 1QS