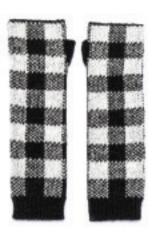

## HAMPTON ARMWARMER

**AVAILABLE IN**Camel, Pink

NINA HAT PINK

AVAILABLE IN Camel/Grey/Pink, Camel/Rust/Pink

MELODY MITT CAMEL/RUST/PINK

MELODY MITT CAMEL/GREY/PINK

MADDY HEADBAND PINK

MADDY SNOOD PINK