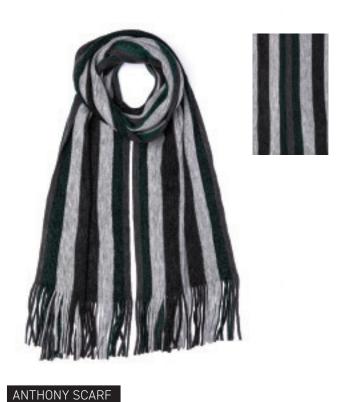

Our Mens range also features the use of bold colours across the collection, with our beanie hats designed to colour match our scarf styles to create a more cohesive overall look. We have also introduced the snood to our Mens collection for AW21 in both fashion and basic styles. Following our trend research we are featuring more fashion fabrics in both the flat cap and baker boy styles, giving traditional base colours a contemporary twist with bright pops of colour.