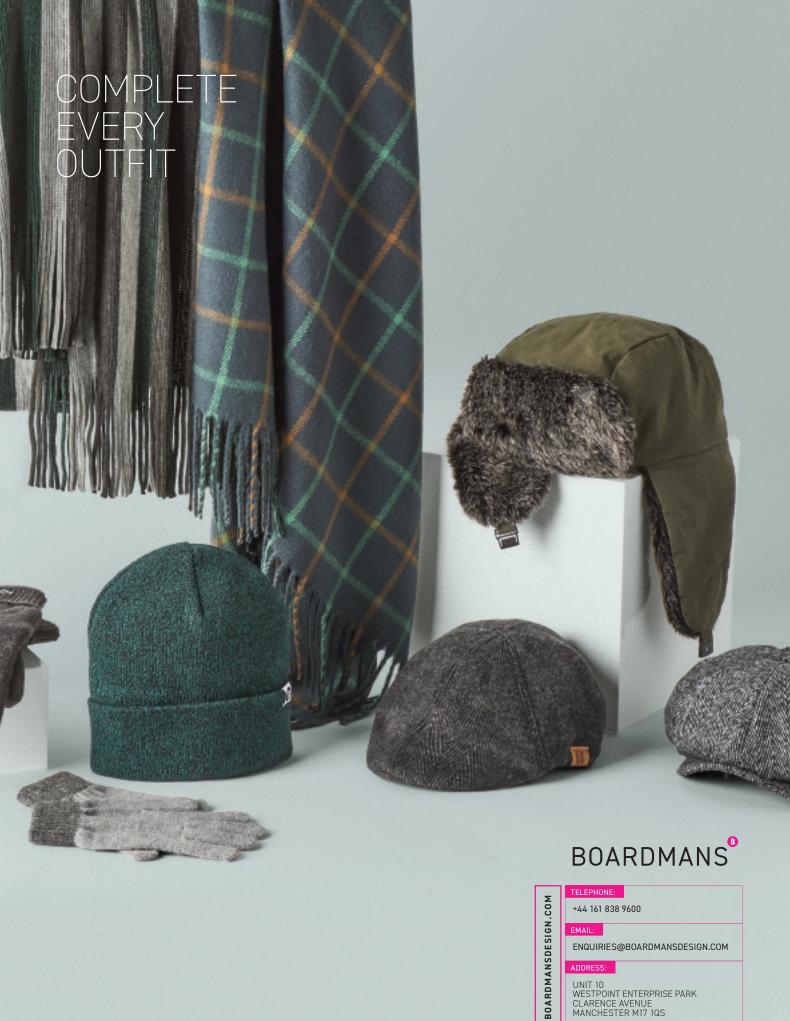

# OARDMANS ARE THE UK'S LEADING FASHION ACCESSORIES SUPPLIER FOR HATS, SCARVES AND GLOVES.

At Boardmans, our mission is to create the perfect accessories to complete every outfit.

For our brand new Autumn/Winter 2021 collection we have focused on developing a number of designs using recycled yarns, reinforcing our commitment to improving sustainability across all of our ranges.

Our Ladies collection is a bright and beautiful range of cosy designs, from beanies and snoods to our signature superfluffy scarves. This season's on-trend colours include neutral camel shades, soft powder blues and cool mint green.

The addition of delicate embellishments adds that special finishing touch. Our market trend research has shown a rise in popularity in bucket hats and baker boy styles featuring teddy fur and boucle fabrics, which you will also see included in the new collection.

Our Mens range also features the use of bold colours across the collection, with our beanie hats designed to colour match our scarf styles to create a more cohesive overall look. We have also introduced the snood to our Mens collection for AW21 in both fashion and basic styles. Following our trend research we are featuring more fashion fabrics in both the flat cap and baker boy styles, giving traditional base colours a contemporary twist with bright pops of colour.