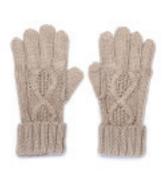

KELLY HAT RASPBERRY

KELLY GLOVE RASPBERRY

KELLY SCARF RASPBERRY

**AVAILABLE IN**Black, Grey, Raspberry, Rust, Plum, Oatmeal, Mint

KELLY HAT MINT

KELLY GLOVE MINT

KELLY SCARF MINT

KELLY HAT PLUM