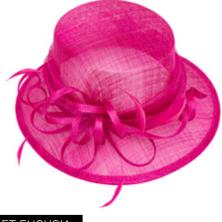

## BRIDGET COBALT

SOLD IN SOLID COLOURS:
Black, Cobalt, Fuchsia, Green, Ivory, Lilac,
Metallic Silver, Navy

BRIDGET MET SILVER

BRIDGET FUCHSIA

BRIDGET GREEN

ROBIN COBALT

ROBIN BLACK

SOLD IN SOLID COLOURS:
Black/Ivory, Cobalt/Black, Fuchsia/Black, Ivory/Black, Navy/Ivory