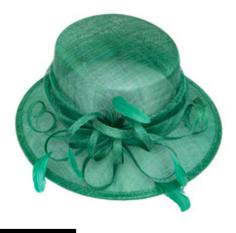

## BRIDGET COBALT

SOLD IN SOLID COLOURS:
Black, Cobalt, Fuchsia, Green, Ivory, Lilac,
Metallic Silver, Navy

BRIDGET MET SILVER

BRIDGET FUCHSIA

BRIDGET GREEN

ROBIN COBALT

ROBIN BLACK

SOLD IN SOLID COLOURS:
Black/Ivory, Cobalt/Black, Fuchsia/Black, Ivory/Black, Navy/Ivory