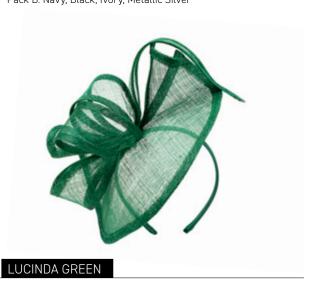

#### LUCINDA IVORY

LAYLA COBALT

# ASSORTED PACKS SOLD IN: Pack A: Fuchsia, Cobalt, Green, Lilac Pack B: Navy, Black, Ivory, Metallic Silver

LUCINDA COBALT