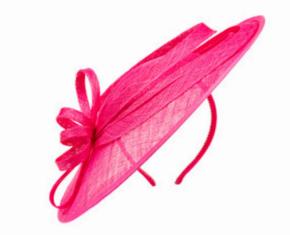

TAMARA FUCHSIA

SOLD IN SOLID COLOURS: Navy, Metallic Silver, Fuchsia, Lilac, Black

NATALIA COBALT

VALERIE BLACK

CLEO NAVY

SOLD IN SOLID COLOURS: Black, Fuchsia, Ivory, Navy

CLEO FUCHSIA