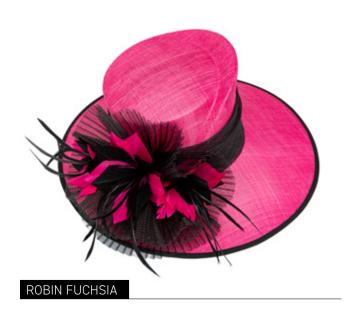

## BRIDGET COBALT

SOLD IN SOLID COLOURS:
Black, Cobalt, Fuchsia, Green, Ivory, Lilac,
Metallic Silver, Navy

BRIDGET MET SILVER

BRIDGET FUCHSIA

BRIDGET GREEN

ROBIN COBALT

ROBIN BLACK

SOLD IN SOLID COLOURS:
Black/Ivory, Cobalt/Black, Fuchsia/Black, Ivory/Black, Navy/Ivory