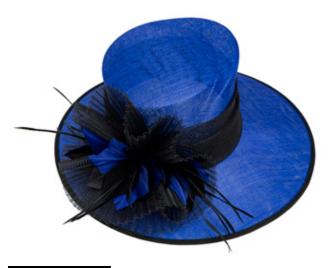

## BRIDGET COBALT

SOLD IN SOLID COLOURS:
Black, Cobalt, Fuchsia, Green, Ivory, Lilac,
Metallic Silver, Navy

BRIDGET MET SILVER

BRIDGET FUCHSIA

BRIDGET GREEN

ROBIN COBALT

ROBIN BLACK

SOLD IN SOLID COLOURS:
Black/Ivory, Cobalt/Black, Fuchsia/Black, Ivory/Black, Navy/Ivory