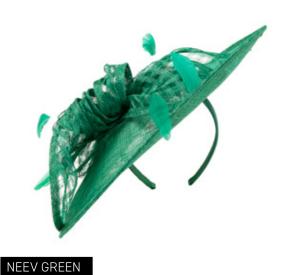

#### SOLD IN SOLID COLOURS: Navy, Black, Ivory, Green

NATALIA BLACK

SOLD IN SOLID COLOURS: Navy, Black, Ivory, Metallic Silver, Fuchsia, Lilac, Green, Cobalt

SOLD IN SOLID COLOURS: Silver, Fuchsia, Cobalt, Lilac