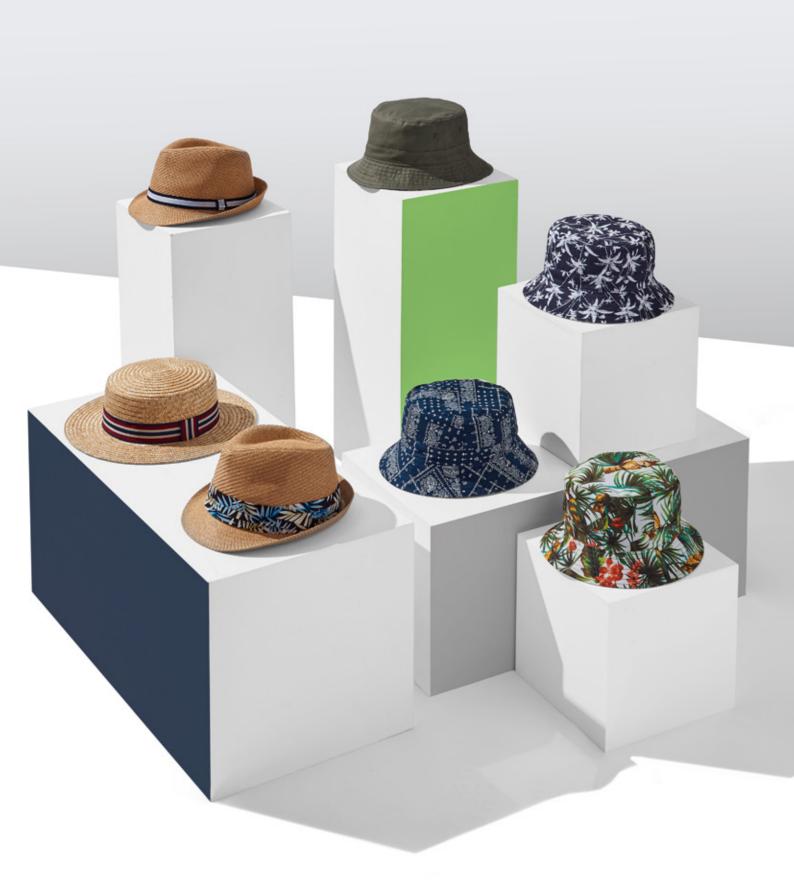

Our ladies' collection features timeless, classic designs updated with new trims and colour highlights from our SS23 trends. Our ladies' bucket and bakerboy styles have been updated in the latest key fabrics such as towelling and retro floral patterns along with core solid colour updates. Our straw hat collection ranges from commercial yet impactful colours, ranging from natural and mono through to fun bright colour pop stripes; bringing newness for all occasions.

Our men's collection brings together classic looks with key trend elements. Newness is brought into the range through new textures and checks fabrics across in flat caps and bakerboys. Bucket hats have been updated with retro tropical prints and on-trend bandana prints. Classic straws feature elements from our SS23 trends such as paired back tropical print trims, and colour pops through stripe trim bands.