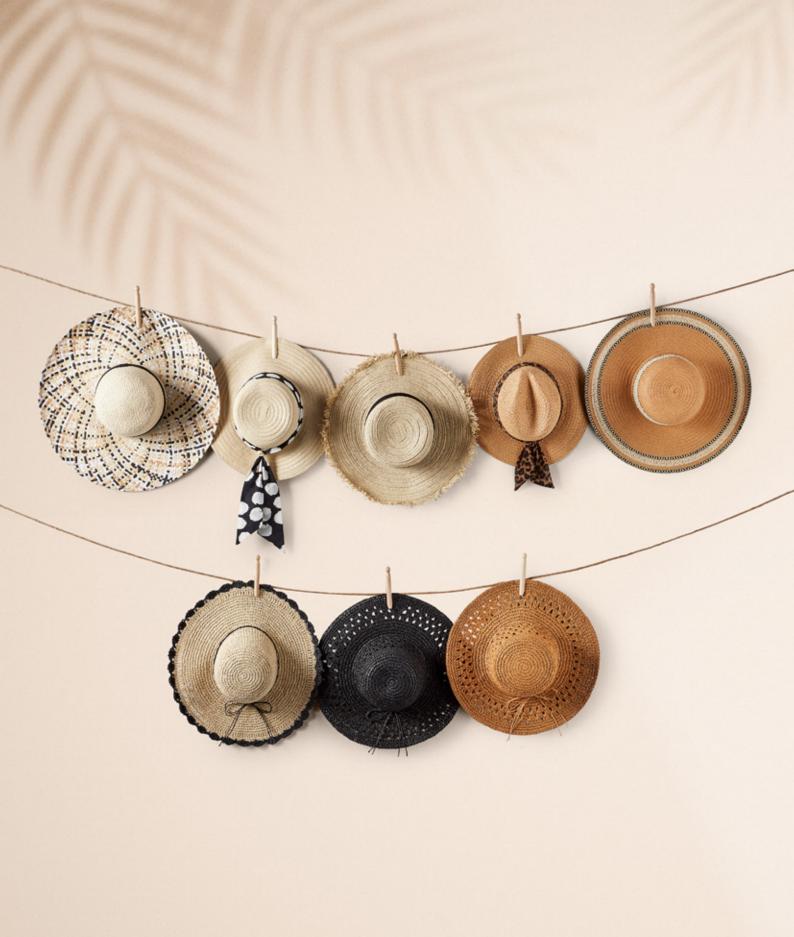

Our ladies' collection features timeless, classic designs updated with new trims and colour highlights from our SS23 trends. Our ladies' bucket and bakerboy styles have been updated in the latest key fabrics such as towelling and retro floral patterns along with core solid colour updates. Our straw hat collection ranges from commercial yet impactful colours, ranging from natural and mono through to fun bright colour pop stripes; bringing newness for all occasions.