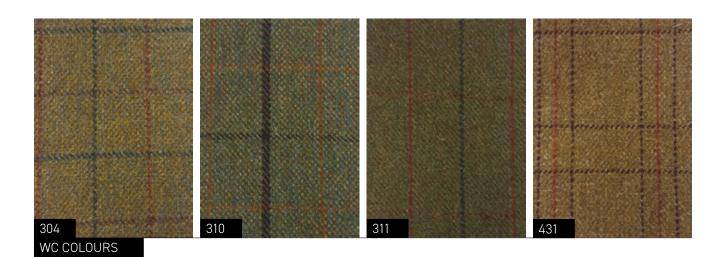

#### MP230021

SOLD IN PACKS OF 6 3 x 58cm, 3 x 60cm

WC40

**SOLD AS INDIVIDUAL** 304/311/310/431