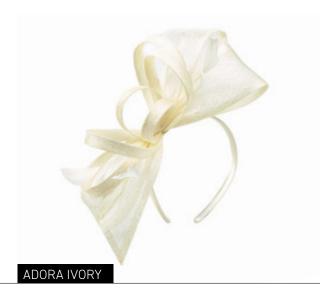

#### WC41

**SOLD IN PACKS OF 6**Black, Green, also individual tweeds

DANA NAVY

ASSORTED PACKS SOLD IN
Navy, Ivory, Fuchsia, Metallic Silver,
Lilac, Cobalt