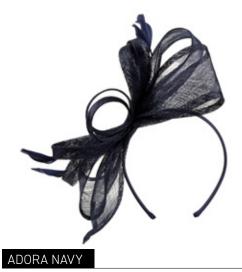

#### WC41

**SOLD IN PACKS OF 6**Black, Green, also individual tweeds

DANA NAVY

ASSORTED PACKS SOLD IN
Navy, Ivory, Fuchsia, Metallic Silver,
Lilac, Cobalt