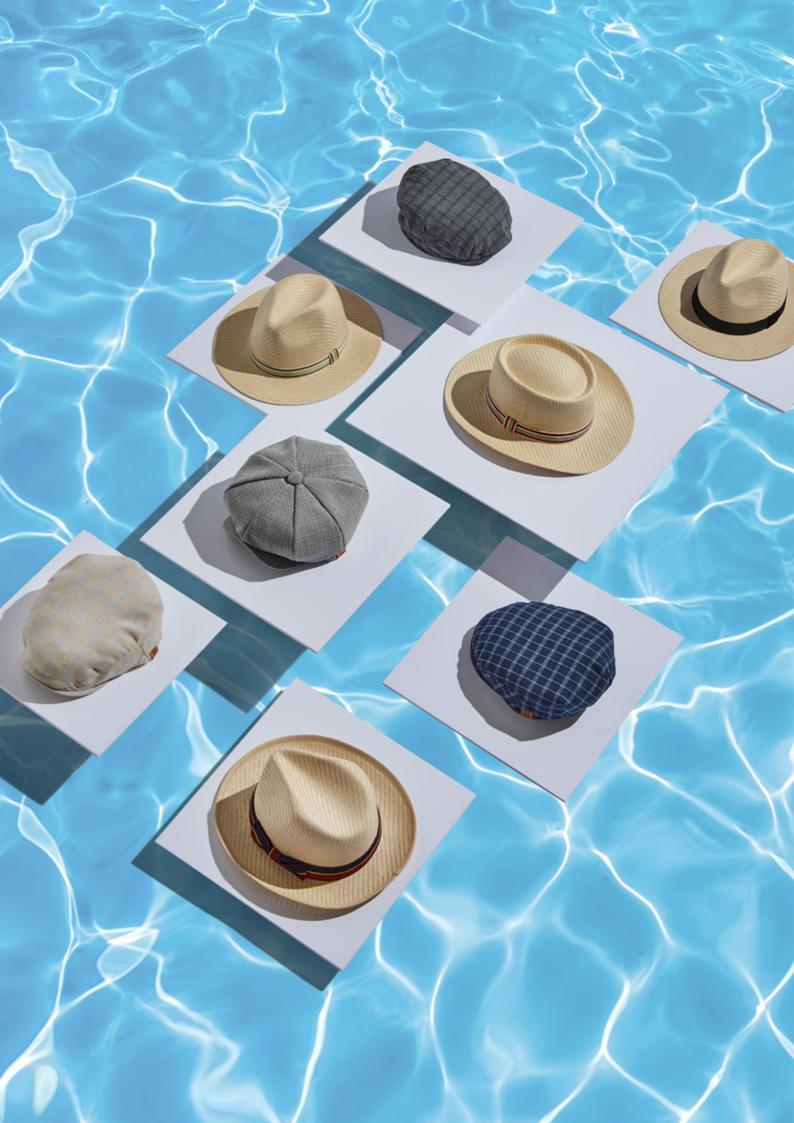

# DOARDMANS ARE THE UK'S LEADING FASHION ACCESSORIES SUPPLIER FOR HATS, SCARVES AND GLOVES.

For nearly 100 years, our goal at Boardmans has been to provide the perfect accessories to complement any outfit. Our Spring/Summer 2023 collection brings together easy to wear commercial styles with newness from the latest key trends.

Our ladies' collection features timeless, classic designs updated with new trims and colour highlights from our SS23 trends. Our ladies' bucket and bakerboy styles have been updated in the latest key fabrics such as towelling and retro floral patterns along with core solid colour updates. Our straw hat collection ranges from commercial yet impactful colours, ranging from natural and mono through to fun bright colour pop stripes; bringing newness for all occasions.

Our men's collection brings together classic looks with key trend elements. Newness is brought into the range through new textures and checks fabrics across in flat caps and bakerboys. Bucket hats have been updated with retro tropical prints and on-trend bandana prints. Classic straws feature elements from our SS23 trends such as paired back tropical print trims, and colour pops through stripe trim bands.