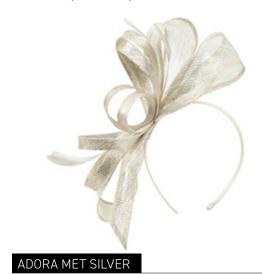

#### WC41

**SOLD IN PACKS OF 6**Black, Green, also individual tweeds

DANA NAVY

ASSORTED PACKS SOLD IN
Navy, Ivory, Fuchsia, Metallic Silver,
Lilac, Cobalt