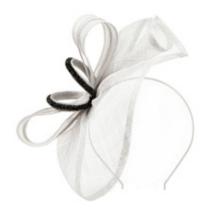

#### RENE FUCHSIA

## RENE BLACK

ASSORTED PACKS SOLD IN
Navy, Black, Fuchsia, Ivory, Lilac, Cobalt