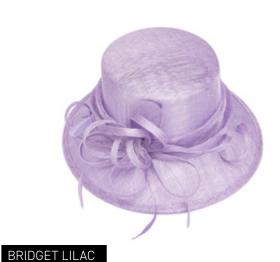

## BRIDGET COBALT

SOLD IN SOLID COLOURS:
Black, Cobalt, Fuchsia, Green, Ivory, Lilac,
Metallic Silver, Navy

BRIDGET MET SILVER

BRIDGET FUCHSIA

BRIDGET GREEN

ROBIN COBALT

ROBIN BLACK

SOLD IN SOLID COLOURS:
Black/Ivory, Cobalt/Black, Fuchsia/Black, Ivory/Black, Navy/Ivory