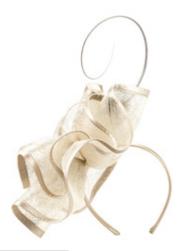

#### ASSORTED PACKS SOLD IN: Pack A: Fuchsia, Cobalt, Green, Lilac Pack B: Navy, Black, Ivory, Metallic Silver

BINX MET SILVER